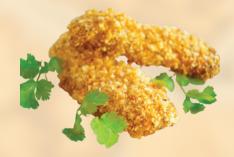

## **SAM-BPT**

Bread Crumbs/panko process line

Bread crumbs is coomonly used for the products that need fried, crisp outside & meltingly soft inside rplacing the traditional production technology, sino puff bread crumbs production line is effective with less waste materials. Through mixing cooking, crushing & screening this production line can make various shape of bread crumbs such as Japanese long needle shape Us granular shape. snow flaked shape & so on.