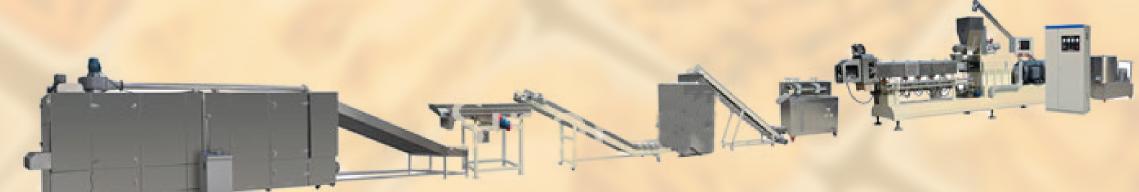

## PRODUCTION PROCESSING LINE

Mixer → Twin screw extruder → Automatic feeder → Cutter → Conveypr → Pulvirizer Z-shape Conveyor → Crumbs seive → Dryer (Extended)