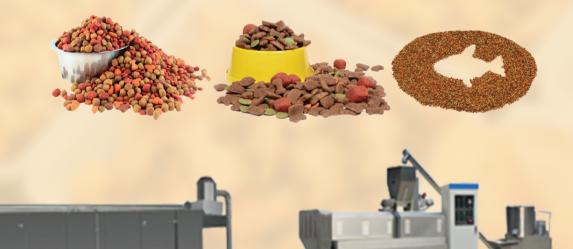

## Capacity: 200 - 500 kg/h

SAM-PF/AF

Pet Food/Treats/ Animal Feed Line

ThisProcessing line is specially designed to produce pet daily food & treats, also animal feed for every kinds of aniaml. Normally using grains powder as main material mixing with meat, bones powder, fish powder as a flavouring. Through adopting preconditioning system for raw material it can increase capacity & reduce power consumption. This line would satisfy different demands for capacity & quality. At the same time we focus on palatability & scientific nutritional proporation which make pet food more easily digested & absorbed.

## PRODUCTION PROCESSING LINE

Mixer → Automatic feeder Twin screw extruder →

Extruder → Cooling vibration → Air conveyor →

Dryer → Large elevator → Oil spraying →

Flavouring Line → Cooling conveyor