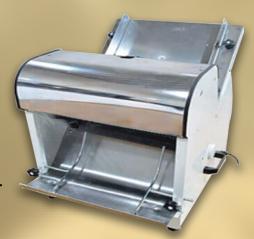

## SBS-240 Bread slicer

#### **APPLICATION**

The bread slicer is an equipment designer to cut bakery products already prepared (cooked) into several slices automatically, replacing the manual user of kitchen utensils.

## **TECHNICAL SPECIFICATION**

Capacity: 50-240 pcs/h

Thickness: 8-12 mm

voltage: 220 V Power: 370 W

Dimension (L\*W\*H): 630\*630\*685mm

Net Weight: 70 Kg