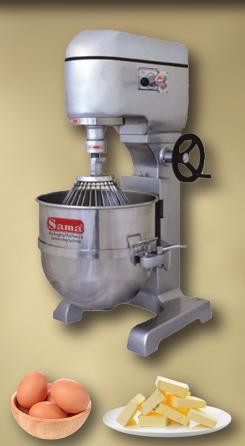

# PM-350 Planetary Mixer

## **APPLICATION**

Suitable for mixing Ice Cream, Bread, Butter, Sugar, Egg, Sauces, Milk & paste

### TECHNICAL SPECIFICATION

Capacity: 80 - 350 L

Voltage: 220 V

Frequency: 50 Hz Power: 500 W

Dimension (L\*W\*H): 900\*750\*1410mm

Net Weight: 365 Kg